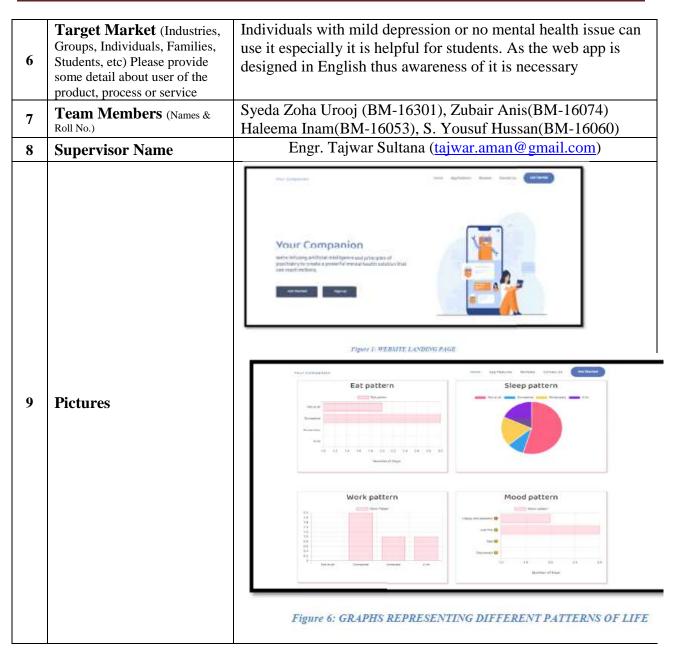

|                                                                                                                                                                                                                                                                                                                       |





## **NED University of Engineering and Technology**







NED University of Engineering and Technology

|    |       | Pre formerse                         |
|----|-------|--------------------------------------|
|    |       | Figure 2: CHAT PAGE OF WEBSITEFigure |
| 10 | Video | <u>Play Video</u>                    |