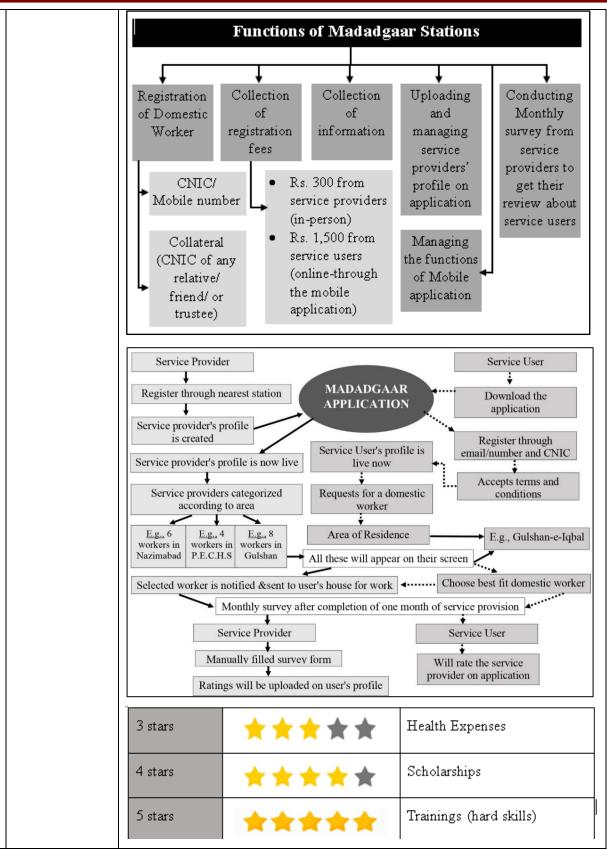

### Final Year Project Showcase Batch-2018 Year 2022

| Department: Architecture and Planning<br>Programme: Development Studies |              |                                                                                                                                                                                                                                                                                                                                                                                                                                                                                                                                                                                                                                                                                                                                                                                                                                                                                                                                                                                                                                                                                                                                                                                                                                                                                                                                                                                                                                                                                                                                                                                                                                                                                                                                                                                                                                                                                                                                              |  |  |  |  |
|-------------------------------------------------------------------------|--------------|----------------------------------------------------------------------------------------------------------------------------------------------------------------------------------------------------------------------------------------------------------------------------------------------------------------------------------------------------------------------------------------------------------------------------------------------------------------------------------------------------------------------------------------------------------------------------------------------------------------------------------------------------------------------------------------------------------------------------------------------------------------------------------------------------------------------------------------------------------------------------------------------------------------------------------------------------------------------------------------------------------------------------------------------------------------------------------------------------------------------------------------------------------------------------------------------------------------------------------------------------------------------------------------------------------------------------------------------------------------------------------------------------------------------------------------------------------------------------------------------------------------------------------------------------------------------------------------------------------------------------------------------------------------------------------------------------------------------------------------------------------------------------------------------------------------------------------------------------------------------------------------------------------------------------------------------|--|--|--|--|
| 1                                                                       | Project Idea | 'Madadgaar' Mobile Application                                                                                                                                                                                                                                                                                                                                                                                                                                                                                                                                                                                                                                                                                                                                                                                                                                                                                                                                                                                                                                                                                                                                                                                                                                                                                                                                                                                                                                                                                                                                                                                                                                                                                                                                                                                                                                                                                                               |  |  |  |  |
| 2                                                                       | Process      | The project is to develop a mobile application with its stations in the low-income areas identified from the research to directly reach the domestic workers. The stations in each area will register the domestic workers on the basis of their CNIC or mobile number. If the domestic worker does not have mobile or CNIC, the number or CNIC of any relative will be taken as a collateral for the registration. At the time of registration, the domestic worker has to submit a registration fee of Rs. 300. After registration, the details of the domestic worker will be taken through a form. These details include their name, age, area they live in, skills (what work or task they can perform), their working hours and availability (parttime, full-time, live-in), if they have any health issues, areas they will prefer to work in, on what basis will they take charges (timings, service etc.) and how much money will they charge and if they have any their demands. In this way, a complete profile of the domestic worker with their demands will be created. This profile will be uploaded on the application under the head of the areas they prefer to work in. Now, the service users aiming to hire a domestic worker to open the application to find a domestic worker. They will sign up and will make their profile to use the application. Before proceeding the service user has to undertake and accept all the legal regulations on which the enterprise is working to increase the credibility of the profession. The service user will see the profiles of domestic workers available to work in their areas and choose the best suitable for them. After hiring the domestic worker through the application, service user will be given one week trial period. After one week they have to pay Rs. 1,500 as the charges for availing service, in case if they choose not to hire the domestic worker. |  |  |  |  |
|                                                                         |              | A rating scale will be available on the app for the service users and service<br>providers to rate each other. A monthly survey will be conducted from the service<br>providers where they will rate the service users about their attitude towards the<br>worker, about the working environment etc. Their reviews will be uploaded on<br>the profile of service user. So, if in case they request any other domestic worker<br>through the application, the domestic worker before starting the work will see<br>their rating about how good they are with domestic work. And, in case of any<br>violation from the service user the enterprise will be able to take legal actions<br>against them as they will have their complete record.                                                                                                                                                                                                                                                                                                                                                                                                                                                                                                                                                                                                                                                                                                                                                                                                                                                                                                                                                                                                                                                                                                                                                                                                |  |  |  |  |
|                                                                         |              | Similar is the case with service provider who will be given rating on several factors and from 5 stars by the service user so, any other service user before choosing them will see their ratings. Several incentives will be set for the service providers on the basis of their ratings. These incentives will be; health expenses on 3 stars, children' scholarships on 4 stars and training for different skills on 5 stars.                                                                                                                                                                                                                                                                                                                                                                                                                                                                                                                                                                                                                                                                                                                                                                                                                                                                                                                                                                                                                                                                                                                                                                                                                                                                                                                                                                                                                                                                                                             |  |  |  |  |
|                                                                         |              | All the updates regarding the information of service providers, their occupied slots of work and their ratings for service users after conducting monthly survey will be uploaded on the application through the nearest station working for them.                                                                                                                                                                                                                                                                                                                                                                                                                                                                                                                                                                                                                                                                                                                                                                                                                                                                                                                                                                                                                                                                                                                                                                                                                                                                                                                                                                                                                                                                                                                                                                                                                                                                                           |  |  |  |  |

# NED University of Engineering and Technology

|   |                                    | Proper networking                                                                                                                                                                                                                                                                                                                                                                                                                                                                                                                                                                                                                                                                                                                                                                                                                                                                                                                                                                                                                                                                                                                                                                                                                                                                                                                                                                                                                                                                                                                                                                                                                                                                                                                                                                                                                                                                                                                                                                                                                                                                                                                   |
|---|------------------------------------|-------------------------------------------------------------------------------------------------------------------------------------------------------------------------------------------------------------------------------------------------------------------------------------------------------------------------------------------------------------------------------------------------------------------------------------------------------------------------------------------------------------------------------------------------------------------------------------------------------------------------------------------------------------------------------------------------------------------------------------------------------------------------------------------------------------------------------------------------------------------------------------------------------------------------------------------------------------------------------------------------------------------------------------------------------------------------------------------------------------------------------------------------------------------------------------------------------------------------------------------------------------------------------------------------------------------------------------------------------------------------------------------------------------------------------------------------------------------------------------------------------------------------------------------------------------------------------------------------------------------------------------------------------------------------------------------------------------------------------------------------------------------------------------------------------------------------------------------------------------------------------------------------------------------------------------------------------------------------------------------------------------------------------------------------------------------------------------------------------------------------------------|
|   |                                    | • Job security                                                                                                                                                                                                                                                                                                                                                                                                                                                                                                                                                                                                                                                                                                                                                                                                                                                                                                                                                                                                                                                                                                                                                                                                                                                                                                                                                                                                                                                                                                                                                                                                                                                                                                                                                                                                                                                                                                                                                                                                                                                                                                                      |
|   |                                    | Increased credibility                                                                                                                                                                                                                                                                                                                                                                                                                                                                                                                                                                                                                                                                                                                                                                                                                                                                                                                                                                                                                                                                                                                                                                                                                                                                                                                                                                                                                                                                                                                                                                                                                                                                                                                                                                                                                                                                                                                                                                                                                                                                                                               |
| 3 | Outcome                            | Service Validation                                                                                                                                                                                                                                                                                                                                                                                                                                                                                                                                                                                                                                                                                                                                                                                                                                                                                                                                                                                                                                                                                                                                                                                                                                                                                                                                                                                                                                                                                                                                                                                                                                                                                                                                                                                                                                                                                                                                                                                                                                                                                                                  |
|   |                                    | Capacity Building Description at the second       |
|   |                                    | Reaching staff directly                                                                                                                                                                                                                                                                                                                                                                                                                                                                                                                                                                                                                                                                                                                                                                                                                                                                                                                                                                                                                                                                                                                                                                                                                                                                                                                                                                                                                                                                                                                                                                                                                                                                                                                                                                                                                                                                                                                                                                                                                                                                                                             |
|   |                                    | Better lifestyle                                                                                                                                                                                                                                                                                                                                                                                                                                                                                                                                                                                                                                                                                                                                                                                                                                                                                                                                                                                                                                                                                                                                                                                                                                                                                                                                                                                                                                                                                                                                                                                                                                                                                                                                                                                                                                                                                                                                                                                                                                                                                                                    |
|   |                                    | Increased dedication                                                                                                                                                                                                                                                                                                                                                                                                                                                                                                                                                                                                                                                                                                                                                                                                                                                                                                                                                                                                                                                                                                                                                                                                                                                                                                                                                                                                                                                                                                                                                                                                                                                                                                                                                                                                                                                                                                                                                                                                                                                                                                                |
| 4 | Evidence<br>(Theoretical<br>Basis) | <b>INTRODUCTION</b> Pakistan has the history of colonialism, where the colonial entities enjoy or exploit their power by ruling on the weak ones. The concept of slavery is as old as Monarchy, when the emperors used to have slaves as their helping hand. The current Pakistani society is divided into three income groups i.e., upper income group, middle income group and low-income group of the present societies is involved in providing the domestic services in different formal or informal sectors of the country. Middle-income group is the one in which the concept or trend of dependency over domestic help is increasing with the passage of time. Neoliberalism economic policy has created a pressure on middle-income group due to which they find the way out for their survival in order to maintain their living standards and status. Neoliberalism has provided job opportunities regardless of the gender therefore, women participation in the mainstream economy has increased. Furthermore, a change in family structure from joint family system to nuclear family system took place in which the helping hand has been decreased as a result of which the traditional role of the women has been changed now. The role of women according to the society was conducted to understand the existing position of this profession, its causes and effects in Karachi. PILOT TESTING To get the initial insight of this topic, a pilot testing before starting the research was conducted in order to specify the scope of the research regarding the leading gender involve in domestic help and regarding the type of work as conding to time. The pilot esting showed that female domestic workers are more into this profession and they prefer to do part-time domestic work as they have other responsibilities too. To categorize this widespread research topic at the initial stage so that no aspect will be missed out while conducting the research. LITERATURE REVIEW To find out more about the research topic, the available literature was studied which helped in providing the more |
|   |                                    | this supply and demand chains.                                                                                                                                                                                                                                                                                                                                                                                                                                                                                                                                                                                                                                                                                                                                                                                                                                                                                                                                                                                                                                                                                                                                                                                                                                                                                                                                                                                                                                                                                                                                                                                                                                                                                                                                                                                                                                                                                                                                                                                                                                                                                                      |
| Б | ; t t                              | f University Advancement & Financial Assistance                                                                                                                                                                                                                                                                                                                                                                                                                                                                                                                                                                                                                                                                                                                                                                                                                                                                                                                                                                                                                                                                                                                                                                                                                                                                                                                                                                                                                                                                                                                                                                                                                                                                                                                                                                                                                                                                                                                                                                                                                                                                                     |